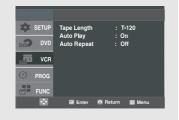

em, turn on Auto Play.

1

Press the **MENU** button on the remote control.



#### Note

Only tapes that are missing the Record Safety Tab will play automatically when inserted (See page 74).

2

Press the ▲/▼ buttons to select VCR, then press the ▶ or ENTER button.



3

Press the ▲/▼ buttons to select **Auto Play**, then press the ► or **ENTER** button to select **On** or **Off**.



- On: The VCR will automatically begin playing a video tape when it is inserted, as long as the safety tab of the cassette has been removed.
  - Off: Auto play is disabled.

4



# **Setting the Auto Repeat**

If you want your videotapes to play repeatedly, turn on Auto Repeat.

1

Press the **MENU** button on the remote control.



2

Press the ▲/▼ buttons to select VCR, then press the ▶ or ENTER button.



3

Press the ▲/▼ buttons to select Auto Repeat, then press the ► or ENTER button to select On or Off.



- On: The VCR will play a tape repeatedly [unless a tape control is activated (stop, fast forward or rewind)].
  - Off: Auto Repeat is disabled.

4



# **Using the Tape Counter**

The tape counter:

- Indicates the elapsed time in the play and record modes (hours, minutes and seconds).
- Is reset when a cassette is inserted in the DVD-VCR.
- Allows you to easily find the beginning of a sequence.
- If the remaining time is to be calculated correctly, you must indicate the type of cassette being used.

## 1

Insert a cassette in your DVD-VCR. To set the tape counter to zero at the beginning of a sequence:

- Press the **INFO.** button twice to display the counter
- Press the CLEAR butt